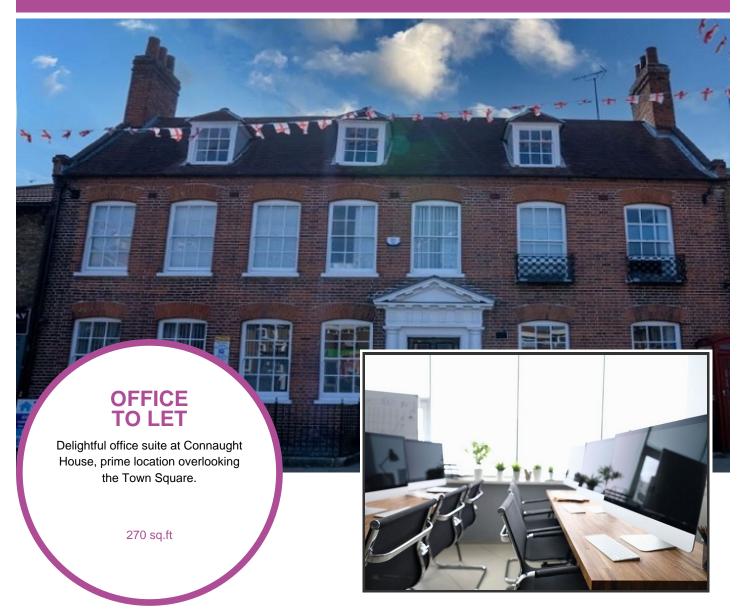

# Suite 2, 34 West Street, 34 West Street, Rochford, Essex, SS4 1AJ

### Description

Office Suites located in Grade II Listed Connaught House situated in a prominent position on Rochford Town Square.

The building boasts many original features and comprises of a ground floor reception lobby with adjoining rooms overlooking the town square. Access is 24/7. Tenants are free to use the private garden area.

Suites are arranged over 3 floors, the top floor being a studio suite. Parking available at nearby public car park.

In most cases offices are refurbished and decorated before let, suspended ceilings with recessed CAT II lighting, carpeting, perimeter trunking and comfort cooling cassettes. High Speed Broadband and Enterprise Grade Telephony can be arranged.