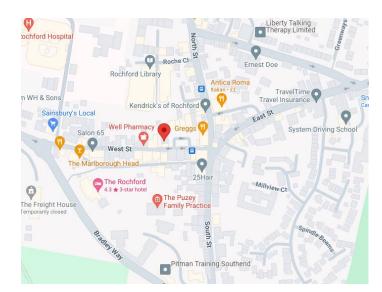

#### Travel

Rochford is approx one mile from London Southend Airport and three miles north of Southend. Rochford Train Station is a few minutes walk away and offers routes into London Liverpool Street .

Local Buses stop nearby