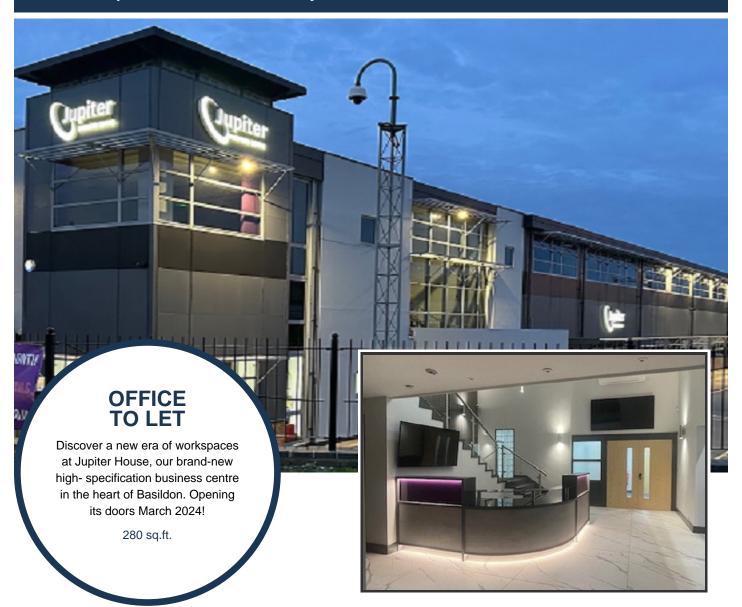

### Description

We are thrilled to unveil Jupiter House, the newest gem in the Essex Offices portfolio. Opening May 2024!

Jupiter House is strategically positioned in close proximity to Basildon's vibrant commercial and retail district, offering a location that seamlessly blends business and convenience.

Offering contemporary suites and versatile meeting rooms designed with today's professionals in mind.

Jupiter House is set to redefine the business landscape in Basildon. Step into success with a manned reception area that goes beyond greeting – we're here to elevate your entire business journey.