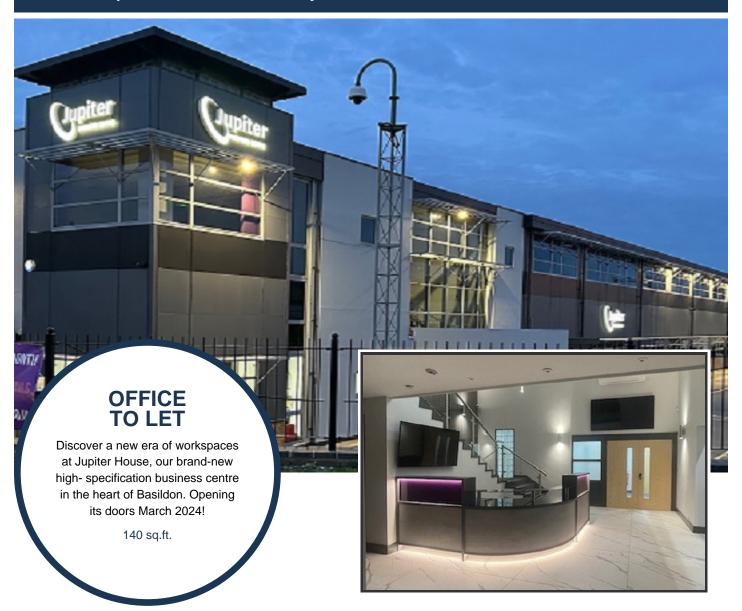

# Suite 16, Jupiter Business Centre, Paycocke Road, Basildon, Essex, SS14 3HX

### Description

We are thrilled to unveil Jupiter House, the newest gem in the Essex Offices portfolio. Opening May 2024!

Jupiter House is strategically positioned in close proximity to Basildon's vibrant commercial and retail district, offering a location that seamlessly blends business and convenience.

Offering contemporary suites and versatile meeting rooms designed with today's professionals in mind.

Jupiter House is set to redefine the business landscape in Basildon. Step into success with a manned reception area that goes beyond greeting – we're here to elevate your entire business journey.