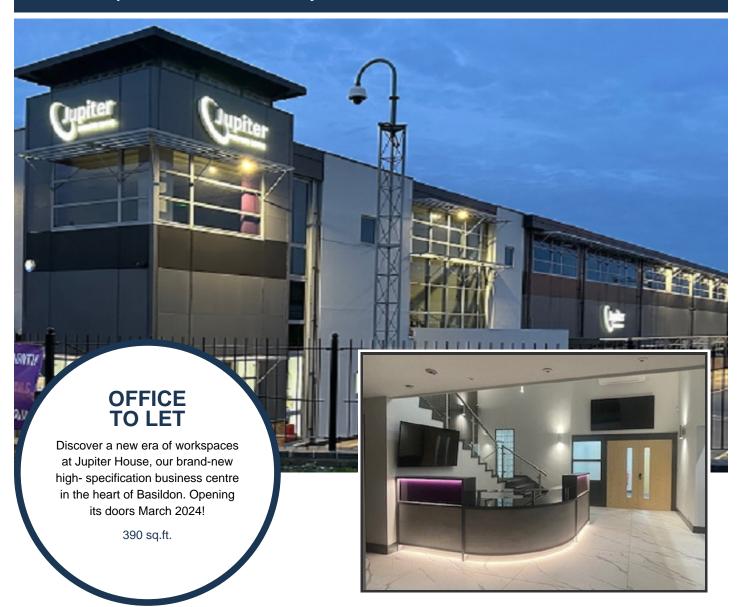

## Suite 26, Jupiter Business Centre, Paycocke Road, Basildon, Essex, SS14 3HX

## Description

We are thrilled to unveil Jupiter House, the newest gem in the Essex Offices portfolio. Opening May 2024!

Jupiter House is strategically positioned in close proximity to Basildon's vibrant commercial and retail district, offering a location that seamlessly blends business and convenience.

Offering contemporary suites and versatile meeting rooms designed with today's professionals in mind.

Jupiter House is set to redefine the business landscape in Basildon. Step into success with a manned reception area that goes beyond greeting – we're here to elevate your entire business journey.