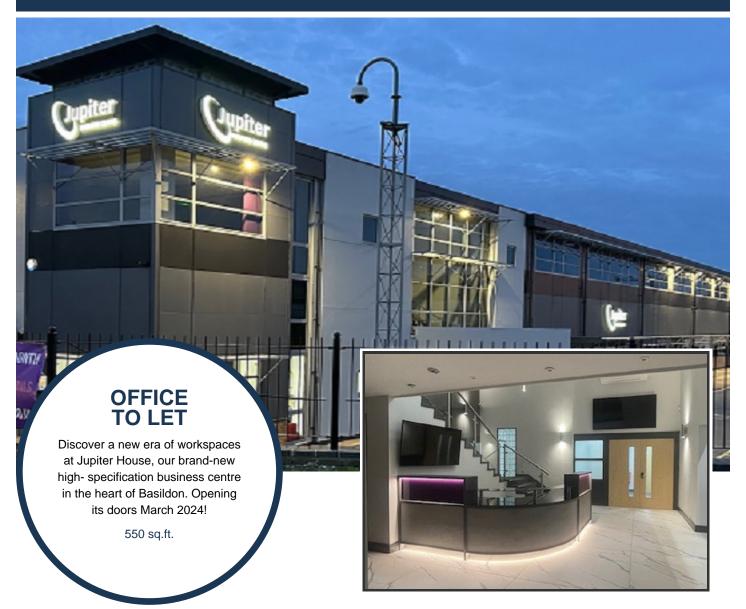

## Description

We are thrilled to unveil Jupiter House, the newest gem in the Essex Offices portfolio. Opening May 2024!

Jupiter House is strategically positioned in close proximity to Basildon's vibrant commercial and retail district, offering a location that seamlessly blends business and convenience.

Offering contemporary suites and versatile meeting rooms designed with today's professionals in mind.

Jupiter House is set to redefine the business landscape in Basildon. Step into success with a manned reception area that goes beyond greeting – we're here to elevate your entire business journey.