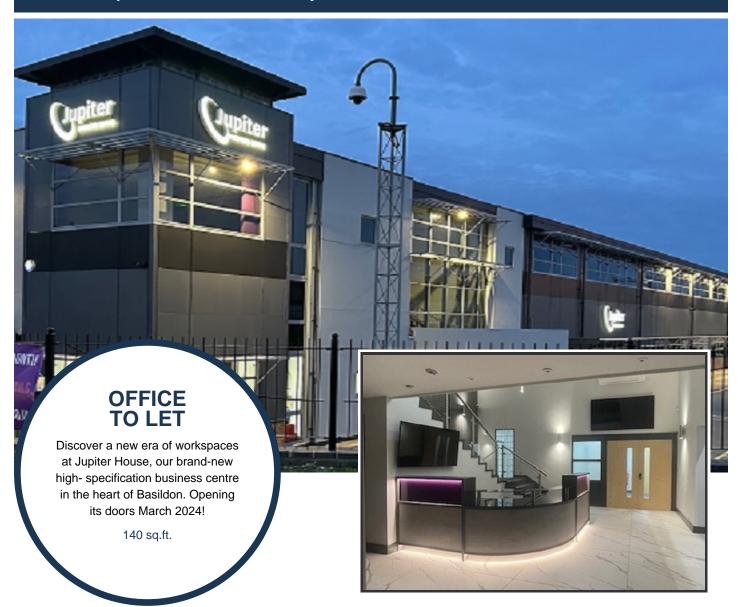

Suite 70, Jupiter Business Centre, Paycocke Road, Basildon, Essex, SS14 3HX

## Description

We are thrilled to unveil Jupiter House, the newest gem in the Essex Offices portfolio. Opening May 2024!

Jupiter House is strategically positioned in close proximity to Basildon's vibrant commercial and retail district, offering a location that seamlessly blends business and convenience.

Offering contemporary suites and versatile meeting rooms designed with today's professionals in mind.

Jupiter House is set to redefine the business landscape in Basildon. Step into success with a manned reception area that goes beyond greeting – we're here to elevate your entire business journey.