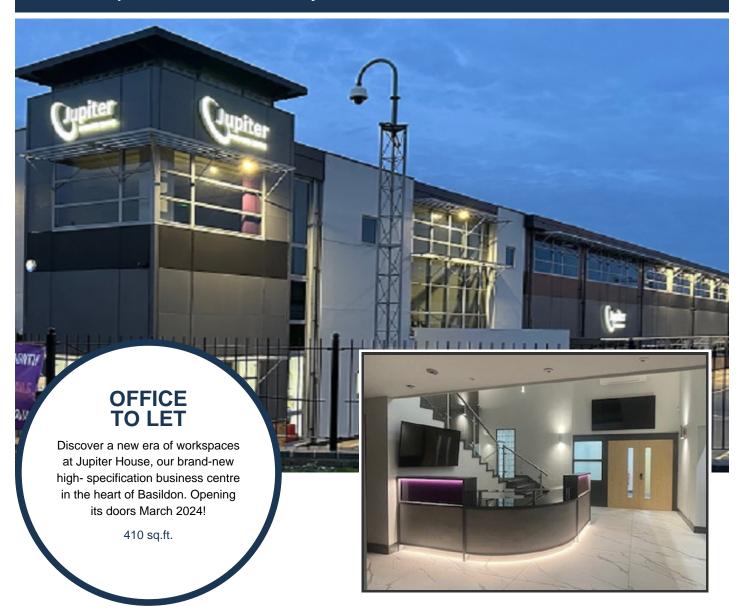

## Description

We are thrilled to unveil Jupiter House, the newest gem in the Essex Offices portfolio. Opening May 2024!

Jupiter House is strategically positioned in close proximity to Basildon's vibrant commercial and retail district, offering a location that seamlessly blends business and convenience.

Offering contemporary suites and versatile meeting rooms designed with today's professionals in mind.

Jupiter House is set to redefine the business landscape in Basildon. Step into success with a manned reception area that goes beyond greeting – we're here to elevate your entire business journey.