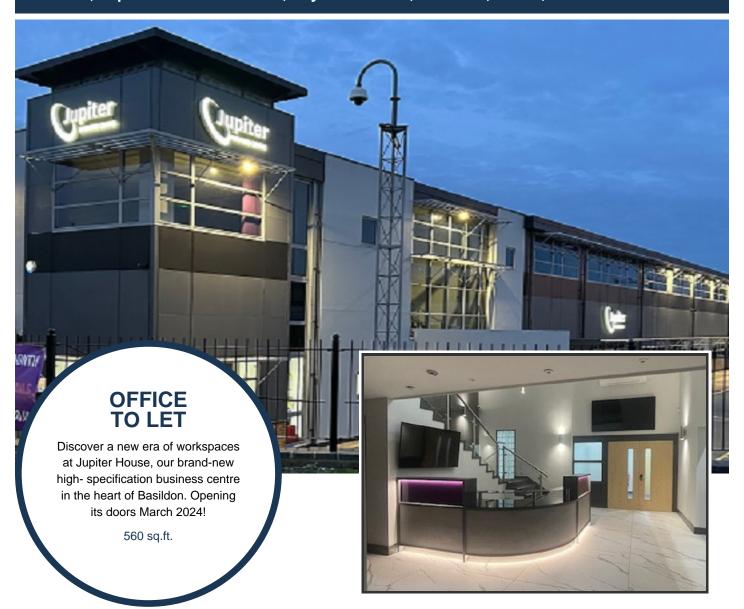

## Description

We are thrilled to unveil Jupiter House, the newest gem in the Essex Offices portfolio. Opening May 2024!

Jupiter House is strategically positioned in close proximity to Basildon's vibrant commercial and retail district, offering a location that seamlessly blends business and convenience.

Offering contemporary suites and versatile meeting rooms designed with today's professionals in mind.

Jupiter House is set to redefine the business landscape in Basildon. Step into success with a manned reception area that goes beyond greeting – we're here to elevate your entire business journey.