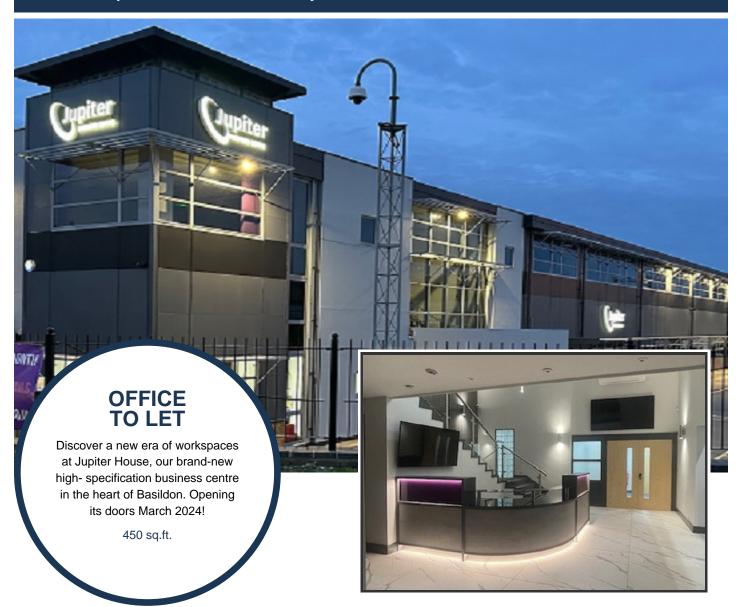

## Suite 84, Jupiter Business Centre, Paycocke Road, Basildon, Essex, SS14 3HX

## Description

We are thrilled to unveil Jupiter House, the newest gem in the Essex Offices portfolio. Opening May 2024!

Jupiter House is strategically positioned in close proximity to Basildon's vibrant commercial and retail district, offering a location that seamlessly blends business and convenience.

Offering contemporary suites and versatile meeting rooms designed with today's professionals in mind.

Jupiter House is set to redefine the business landscape in Basildon. Step into success with a manned reception area that goes beyond greeting – we're here to elevate your entire business journey.