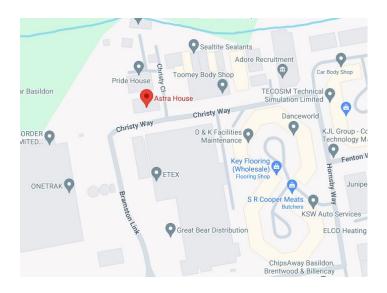

# Description

Astra House is a three-storey brick building located in the heart of Basildon's busy Southfields Business Park, near Ford Dunton.

Basildon has a population of 110,000 people and lies 25 miles east of London, just 5 miles from the M25 J29. Conveniently located for access to A13, A127 and A12.

#### Travel

Astra House is conveniently located for access to A13 and A127, 5 mins to junction 29 of M25 or 10 mins to junction 30 of the M25. Laindon Train Station is 15 minutes walk with links to Central London.