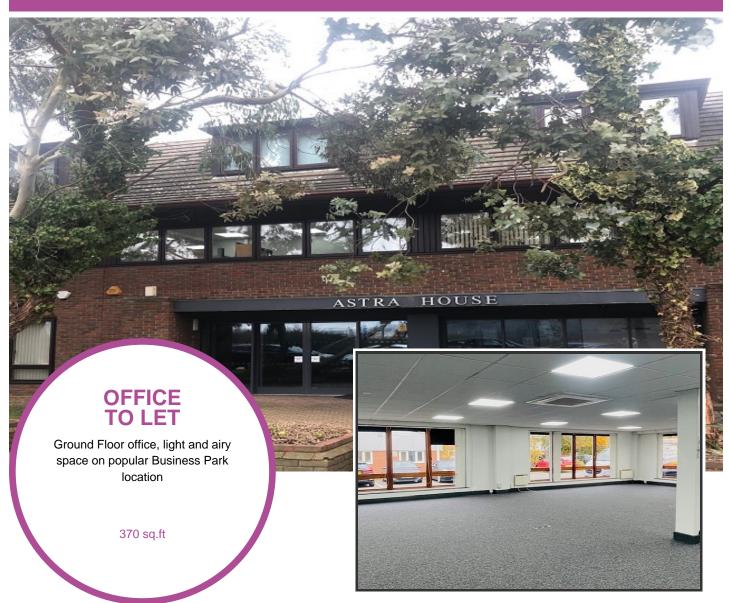

# Telephone 01268 495591

Email info@businesslettings.co.uk

Ground Floor N1, Astra House, Christy Way, Basildon, Essex, SS15 6TQ

- Available from June 1st 2024
- Rent £860.00 Monthly
- Suite offers a pleasant working environment, has LED lighting and is newly decorated
- Allocated parking
- Secure entry with intercom system
- Communal washrooms and kitchen area

# Description

Astra House is a three-storey brick building located in the heart of Basildon's busy Southfields Business Park, near Ford Dunton.

Basildon has a population of 110,000 people and lies 25 miles east of London, just 5 miles from the M25 J29. Conveniently located for access to A13, A127 and A12.

The building has front entrance lobby with seating area to greet visitors, tenant mailboxes, stairs and lift to upper floors.

High Speed Broadband and Enterprise Grade Telephony can be arranged.

There are washrooms and dedicated kitchen areas throughout the Suites. Communal areas are cleaned and serviced regularly.

In most cases offices are refurbished and decorated before let. Bespoke office layouts such as partitioning can be arranged.