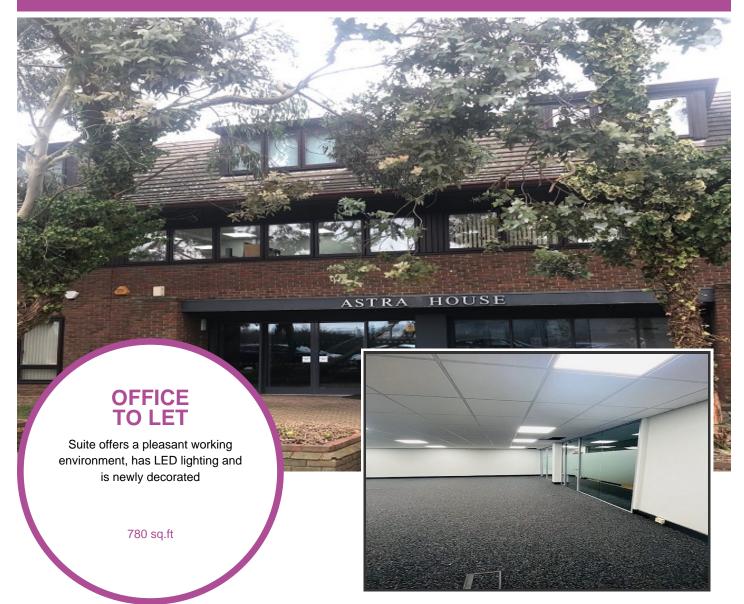

## Description

Astra House is a three-storey brick building located in the heart of Basildon's busy Southfields Business Park, near Ford Dunton.

Basildon has a population of 110,000 people and lies 25 miles east of London, just 5 miles from the M25 J29. Conveniently located for access to A13, A127 and A12.

In most cases offices are refurbished and decorated before let. Bespoke office layouts such as partitioning can be arranged.