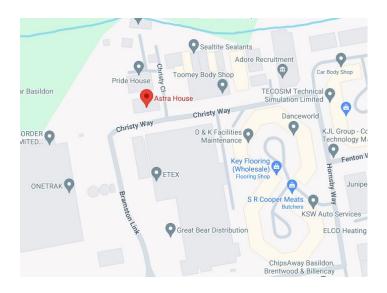

#### Travel

Astra House is conveniently located for access to A13 and A127, 5 mins to junction 29 of M25 or 10 mins to junction 30 of the M25. Laindon Train Station is 15 minutes walk with links to Central London.