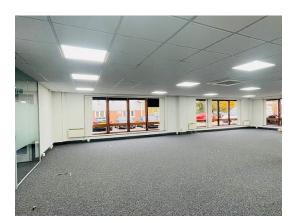

In most cases offices are refurbished and decorated before let. Bespoke office layouts such as partitioning can be arranged.