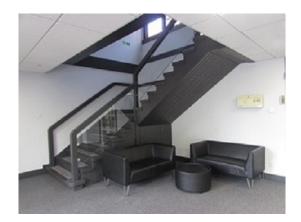

The building has front entrance lobby with seating area to greet visitors, tenant mailboxes, stairs and lift to upper floors.

High Speed Broadband and Enterprise Grade Telephony can be arranged.

There are washrooms and dedicated kitchen areas throughout the Suites. Communal areas are cleaned and serviced regularly.