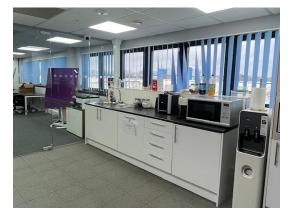

There are washrooms and dedicated kitchen areas on each floor. Communal areas are cleaned and serviced regularly. Parking is located at the front of the building. Smoking shelter nearby.

High Speed Broadband and Enterprise Grade Telephony can be arranged