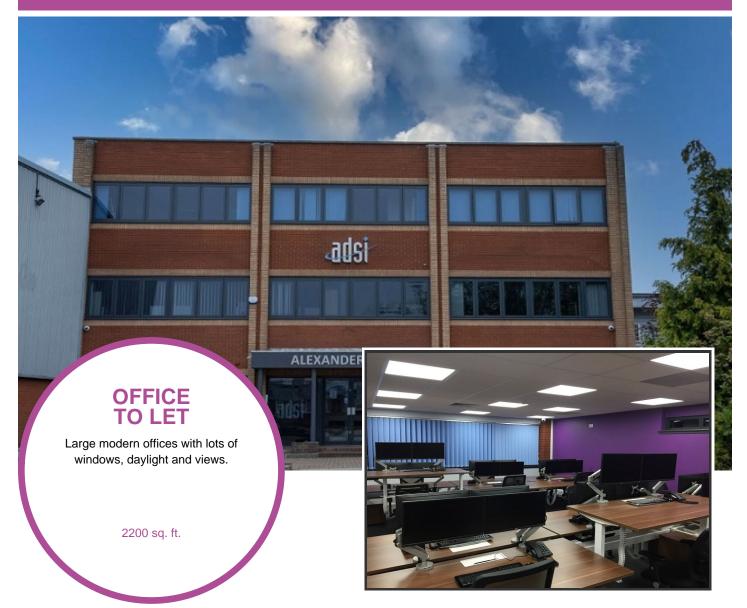

# Telephone 01268 495591 Email

info@businesslettings.co.uk

2nd Floor, Alexander House, Christy Court, Basildon, Essex, SS15 6TL

- Available from July 1st 2024
- Rent £4300.00 Monthly
- This property occupies the whole of the second floor.
- Modern decoration, new double glazed windows, daylight LED's, full CAT6 cabling, modern kitchen
- Can be supplied fully furnished if required including majority electric sit/stand desks
- Great parking facilities including visitor spaces.
- Landlord managed, fully inclusive rates available on request
- Fully secure with Smartphone entry and alarm system
- Whole property covered by CCTV including car park
- Hi-Speed internet, WiFi and Telephony available

## Description

Alexander House is a three-storey brick building located in the heart of Basildon's busy Southfields Business Park, near Ford Dunton. Bright and airy suites, recently modernised and refurbished.

In most cases office suites are decorated before let. Bespoke office layouts such as partitioning can be arranged.