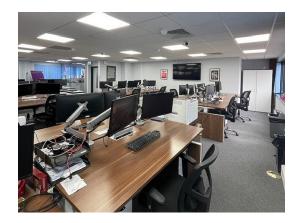

# Telephone 01268 495591 Email

info@businesslettings.co.uk

2nd Floor, Alexander House, Christy Court, Basildon, Essex, SS15 6TL

- Available from July 1st 2024
- Rent £4300.00 Monthly
- This property occupies the whole of the second floor.
- Modern decoration, new double glazed windows, daylight LED's, full CAT6 cabling, modern kitchen
- Can be supplied fully furnished if required including majority electric sit/stand desks
- Great parking facilities including visitor spaces.
- Landlord managed, fully inclusive rates available on request
- Fully secure with Smartphone entry and alarm system
- Whole property covered by CCTV including car park
- Hi-Speed internet, WiFi and Telephony available

In most cases office suites are decorated before let. Bespoke office layouts such as partitioning can be arranged.