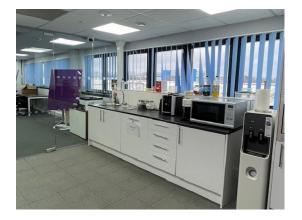

The building features a front entrance lobby that leads to a smart Reception area with comfortable seating for greeting visitors. Stairs provide access to the upper floors.

There are Washrooms and dedicated Kitchen areas on each floor. Communal areas are cleaned and serviced regularly.