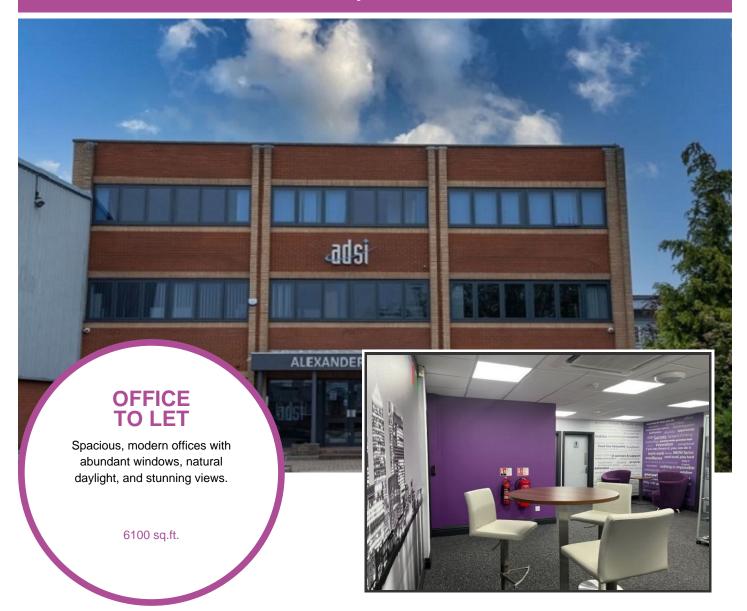

## Alexander House, Alexander House, Christy Court, Basildon, Essex, SS15 6TL

- Available from July 1st 2024
- Rent £11000.00 Monthly
- This property is located across 3 floors
- Featuring modern decor, new double-glazed windows, daylight LEDs, full CAT6 cabling, and a contemporary kitchen.
- Can be let fully furnished if required, including majority electric sit/stand desks.
- Great parking facilities including visitor spaces
- Landlord managed, fully inclusive rates available on request
- Fully secure with Smartphone entry and alarm system
- Whole property is covered by CCTV, including car park
- Hi-Speed internet, WiFi and Telephony available

## Description

Located in prime commercial area, this three-storey brick building is in the heart of Basildon's busy Southfields Business Park, near Ford Dunton.

Fully Serviced Offices are bright and airy, recently modernised and refurbished, ready for immediate move-in, offering business flexibility.