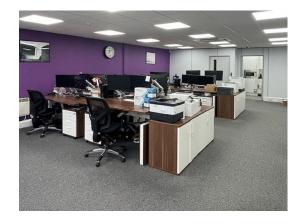

## Alexander House, Alexander House, Christy Court, Basildon, Essex, SS15 6TL

- Available from July 1st 2024
- Rent £11000.00 Monthly
- This property is located across 3 floors
- Featuring modern decor, new double-glazed windows, daylight LEDs, full CAT6 cabling, and a contemporary kitchen.
- Can be let fully furnished if required, including majority electric sit/stand desks.
- Great parking facilities including visitor spaces
- Landlord managed, fully inclusive rates available on request
- Fully secure with Smartphone entry and alarm system
- Whole property is covered by CCTV, including car park
- Hi-Speed internet, WiFi and Telephony available

## Description

Located in prime commercial area, this three-storey brick building is in the heart of Basildon's busy Southfields Business Park, near Ford Dunton.

Fully Serviced Offices are bright and airy, recently modernised and refurbished, ready for immediate move-in, offering business flexibility.