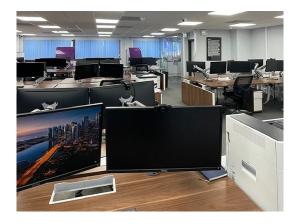

## Alexander House, Alexander House, Christy Court, Basildon, Essex, SS15 6TL

- Available from July 1st 2024
- Rent £11000.00 Monthly
- This property occupies three floors
- Modern decoration, new double glazed windows, daylight LED's, full CAT6 cabling, modern kitchen
- Can be supplied fully furnished if required including majority electric sit/stand desks
- Great parking facilities including visitor spaces.
- Landlord managed, fully inclusive rates available on request
- Fully secure with Smartphone entry and alarm system
- Whole property covered by CCTV including car park
- Hi-Speed internet, WiFi and Telephony available

## Description

Alexander House is a three-storey brick building located in the heart of Basildon's busy Southfields Business Park, near Ford Dunton. Bright and airy suites, recently modernised and refurbished.