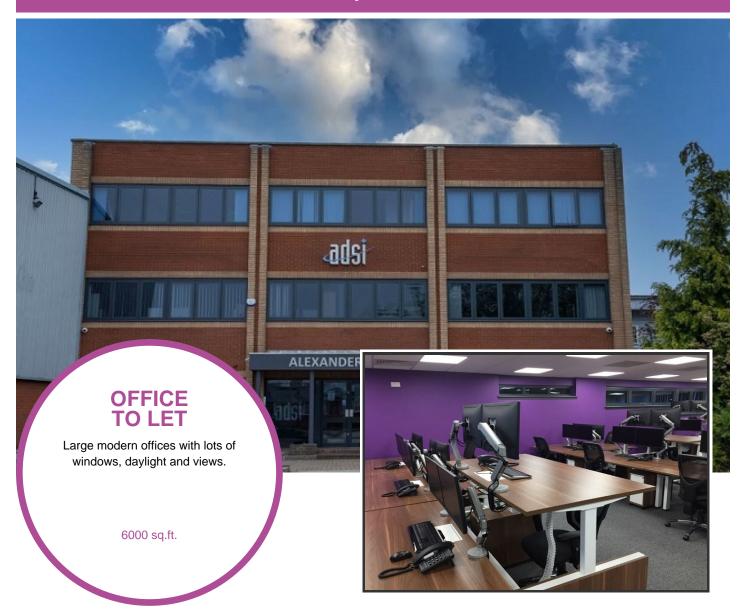

## Alexander House, Alexander House, Christy Court, Basildon, Essex, SS15 6TL

- Available from July 1st 2024
- Rent £11000.00 Monthly
- This property occupies three floors
- Modern decoration, new double glazed windows, daylight LED's, full CAT6 cabling, modern kitchen
- Can be supplied fully furnished if required including majority electric sit/stand desks
- Great parking facilities including visitor spaces.
- Landlord managed, fully inclusive rates available on request
- Fully secure with Smartphone entry and alarm system
- Whole property covered by CCTV including car park
- Hi-Speed internet, WiFi and Telephony available

## Description

Alexander House is a three-storey brick building located in the heart of Basildon's busy Southfields Business Park, near Ford Dunton. Bright and airy suites, recently modernised and refurbished.

Basildon has a population of 110,000 people and lies 25 miles east of London, just 5 miles from the M25 J29. Conveniently located for access to A13, A127 and A12.

The building has front entrance lobby leading to a modern, bright reception area with seating to greet visitors. Stairs to upper floors.