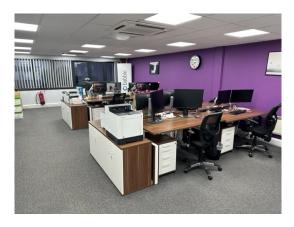

## Alexander House, Alexander House, Christy Court, Basildon, Essex, SS15 6TL

- Available from July 1st 2024
- Rent £11000.00 Monthly
- This property occupies three floors
- Modern decoration, new double glazed windows, daylight LED's, full CAT6 cabling, modern kitchen
- Can be supplied fully furnished if required including majority electric sit/stand desks
- Great parking facilities including visitor spaces.
- Landlord managed, fully inclusive rates available on request
- Fully secure with Smartphone entry and alarm system
- Whole property covered by CCTV including car park
- Hi-Speed internet, WiFi and Telephony available

## Description

Alexander House is a three-storey brick building located in the heart of Basildon's busy Southfields Business Park, near Ford Dunton. Bright and airy suites, recently modernised and refurbished.

In most cases office suites are decorated before let. Bespoke office layouts such as partitioning can be arranged.