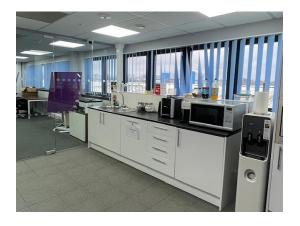

There are washrooms and dedicated kitchen areas on each floor. Communal areas are cleaned and serviced regularly. Parking is located at the front of the building. Smoking shelter nearby.

High Speed Broadband and Enterprise Grade Telephony can be arranged